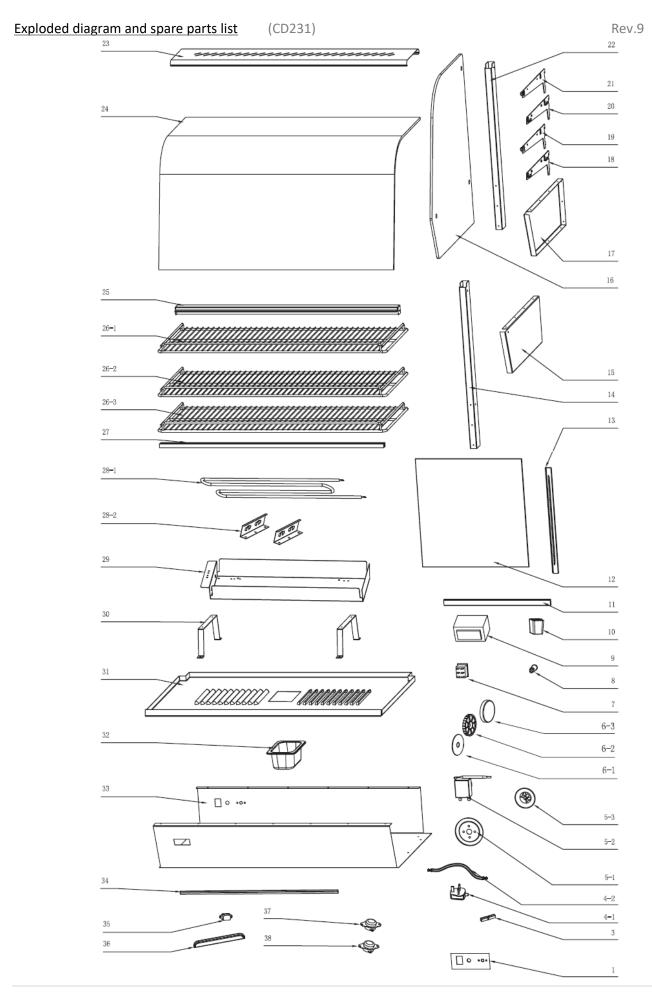

| Exploued diagram and spare parts list (CD251)                                                          |         |                | nev.3                                            |
|--------------------------------------------------------------------------------------------------------|---------|----------------|--------------------------------------------------|
| Machine                                                                                                | Explode | Code           | Description                                      |
| CD231 Buffalo Countertop Heated Food Display 687mm                                                     | 1       | <b>*</b>       | Control Panel (old version)                      |
| CD231 Buffalo Countertop Heated Food Display 687mm                                                     | 1       | <b>*</b>       | Control Panel (After 5078451-UK, After 22519-EU) |
| CD231 Buffalo Countertop Heated Food Display 687mm                                                     | 3       | AG815          | Castor                                           |
| CD231 Buffalo Countertop Heated Food Display 687mm                                                     | 4-1     | <b>2</b>       | BS Plug (old version)                            |
| CD231 Buffalo Countertop Heated Food Display 687mm                                                     | 4-2     | <b>*</b>       | Power Cord (old version)                         |
| CD231 Buffalo Countertop Heated Food Display 687mm                                                     | 4-1     | <b>*</b>       | BS Plug (After 5078451-UK, After 22519-EU)       |
| CD231 Buffalo Countertop Heated Food Display 687mm                                                     | 4-2     | <b>~</b>       | Power Cord (After 5078451-UK, After 22519-EU)    |
| CD231 Buffalo Countertop Heated Food Display 687mm                                                     | 5-1     | AF951          | Temperature Thermostat                           |
| CD231 Buffalo Countertop Heated Food Display 687mm                                                     | 5-2     |                |                                                  |
| CD231 Buffalo Countertop Heated Food Display 687mm                                                     | 5-3     |                |                                                  |
| CD231 Buffalo Countertop Heated Food Display 687mm                                                     | 6-1     | <b>~</b>       | Decoration Nut Gasket                            |
| CD231 Buffalo Countertop Heated Food Display 687mm                                                     | 6-2     | <u> </u>       | Nut Gasket                                       |
| CD231 Buffalo Countertop Heated Food Display 687mm                                                     | 6-3     | <u> </u>       | Nut Decoration                                   |
| CD231 Buffalo Countertop Heated Food Display 687mm                                                     | 7       | AD426          | On/Off Switch                                    |
| CD231 Buffalo Countertop Heated Food Display 687mm                                                     | 8       | AD426<br>AD427 | Indicator Light                                  |
| CD231 Buffalo Countertop Heated Food Display 687mm  CD231 Buffalo Countertop Heated Food Display 687mm | 9       | AD427<br>AD428 | Temperature Display                              |
|                                                                                                        |         |                |                                                  |
| CD231 Buffalo Countertop Heated Food Display 687mm                                                     | 10      | AD429          | Base Feet                                        |
| CD231 Buffalo Countertop Heated Food Display 687mm                                                     | 11      | AK169          | Door Metal Insert                                |
| CD231 Buffalo Countertop Heated Food Display 687mm                                                     | 12      | <b>2</b>       | Door Glass                                       |
| CD231 Buffalo Countertop Heated Food Display 687mm                                                     | 13      | AK170          | Door Handle                                      |
| CD231 Buffalo Countertop Heated Food Display 687mm                                                     | 14      | <b>*</b>       | Left Pillar                                      |
| CD231 Buffalo Countertop Heated Food Display 687mm                                                     | 15      | <b>*</b>       | Right Panel                                      |
| CD231 Buffalo Countertop Heated Food Display 687mm                                                     | 16      | <b>*</b>       | Side Glass                                       |
| CD231 Buffalo Countertop Heated Food Display 687mm                                                     | 17      | <b>*</b>       | Left Panel                                       |
| CD231 Buffalo Countertop Heated Food Display 687mm                                                     | 18      | AK171<br>AK172 | Bottom Left Small Bracket                        |
| CD231 Buffalo Countertop Heated Food Display 687mm                                                     | 19      |                | Bottom Right Small Bracket                       |
| CD231 Buffalo Countertop Heated Food Display 687mm                                                     | 20      |                | Left Shelf Bracket                               |
| CD231 Buffalo Countertop Heated Food Display 687mm                                                     | 21      |                | Right Shelf Bracket                              |
| CD231 Buffalo Countertop Heated Food Display 687mm                                                     | 22      |                | Right Pillar                                     |
| CD231 Buffalo Countertop Heated Food Display 687mm                                                     | 23      | <b>~</b>       | Stainless Light Cover                            |
| CD231 Buffalo Countertop Heated Food Display 687mm                                                     | 24      | <b>~</b>       | Curved Front Glass                               |
| CD231 Buffalo Countertop Heated Food Display 687mm                                                     | 25      | <b>~</b>       | Sliding Glass Track                              |
| CD231 Buffalo Countertop Heated Food Display 687mm                                                     | 26-1    | AD729          | Top Chrome Shelf 1                               |
| CD231 Buffalo Countertop Heated Food Display 687mm                                                     | 26-2    | AD421          | Middle Chrome Shelf 2                            |
| CD231 Buffalo Countertop Heated Food Display 687mm                                                     | 26-3    | AD737          | Bottom Chrome Shelf 3 (The Biggest)              |
| CD231 Buffalo Countertop Heated Food Display 687mm                                                     | 27      | <b>*</b>       | Sliding Door Track                               |
| CD231 Buffalo Countertop Heated Food Display 687mm                                                     | 28-1    | AD430          | U-Shaped Heating Element (Old version)           |
| CD231 Buffalo Countertop Heated Food Display 687mm                                                     | 28-1    | AF497          | U-Shaped Heating Element (From PO169485)         |
| CD231 Buffalo Countertop Heated Food Display 687mm                                                     | 28-2    | AF887          | Bracket For Heater                               |
| CD231 Buffalo Countertop Heated Food Display 687mm                                                     | 29      | AF886          | Chassis Of Heater                                |
| CD231 Buffalo Countertop Heated Food Display 687mm                                                     | 30      | <b>*</b>       | Heater Brace                                     |
| CD231 Buffalo Countertop Heated Food Display 687mm                                                     | 31      | <b>~</b>       | Radiator Bottom Plate                            |
| CD231 Buffalo Countertop Heated Food Display 687mm                                                     | 32      | <b>~</b>       | Water Box                                        |
| CD231 Buffalo Countertop Heated Food Display 687mm                                                     | 33      | <b>*</b>       | Stainless Housing                                |
| CD231 Buffalo Countertop Heated Food Display 687mm                                                     | 34      | <b>~</b>       | LED Light                                        |
| CD231 Buffalo Countertop Heated Food Display 687mm                                                     | 35      | <b>*</b>       | Socket                                           |
|                                                                                                        | 1       |                | <u> </u>                                         |

Exploded diagram and spare parts list (CD231) Rev.9

| CD231 Buffalo Countertop Heated Food Display 687mm | 36 | 2     | Side Board Of Light Cover            |
|----------------------------------------------------|----|-------|--------------------------------------|
| CD231 Buffalo Countertop Heated Food Display 687mm | 37 | AF955 | T1M/33 Control 150°C/Thermal Cut-out |
| CD231 Buffalo Countertop Heated Food Display 687mm | 38 | AF954 | T1/33 Control 125°C/Thermal Cut-out  |