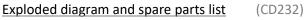

| Exploded diagram and spare parts list (CD232)                                                            |          |          | Rev.9                                            |
|----------------------------------------------------------------------------------------------------------|----------|----------|--------------------------------------------------|
| Machine                                                                                                  | Explode  | Code     | Description                                      |
| CD232 Buffalo Countertop Heated Food Display 868mm                                                       | 1        | 2        | Control Panel (old version)                      |
| CD232 Buffalo Countertop Heated Food Display 868mm                                                       | 1        | 2        | Control Panel (After 5078451-UK, After 22519-EU) |
| CD232 Buffalo Countertop Heated Food Display 868mm                                                       | 3        | AG815    | Castor                                           |
| CD232 Buffalo Countertop Heated Food Display 868mm                                                       | 4-1      | AJ538    | Bs Plug (old version)                            |
| CD232 Buffalo Countertop Heated Food Display 868mm                                                       | 4-2      |          | Power Cord (old version)                         |
| CD232 Buffalo Countertop Heated Food Display 868mm                                                       | 35       |          | Socket                                           |
| CD232 Buffalo Countertop Heated Food Display 868mm                                                       | 4-1      | 2        | Bs Plug (After 5078451-UK, After 22519-EU)       |
| CD232 Buffalo Countertop Heated Food Display 868mm                                                       | 4-2      | 2        | Power Cord (After 5078451-UK, After 22519-EU)    |
| CD232 Buffalo Countertop Heated Food Display 868mm                                                       | 5-1      | AF951    | Temperature Thermostat                           |
| CD232 Buffalo Countertop Heated Food Display 868mm                                                       | 5-2      |          |                                                  |
| CD232 Buffalo Countertop Heated Food Display 868mm                                                       | 5-3      |          |                                                  |
| CD232 Buffalo Countertop Heated Food Display 868mm                                                       | 6-1      | 2        | Decoration Nut Gasket                            |
| CD232 Buffalo Countertop Heated Food Display 868mm                                                       | 6-2      | 2        | Nut Gasket                                       |
| CD232 Buffalo Countertop Heated Food Display 868mm                                                       | 6-3      | 2        | Nut Decoration                                   |
| CD232 Buffalo Countertop Heated Food Display 868mm                                                       | 7        | AD426    | On/Off Switch                                    |
| CD232 Buffalo Countertop Heated Food Display 868mm                                                       | 8        | AD427    | Indicator Light                                  |
| CD232 Buffalo Countertop Heated Food Display 868mm                                                       | 9        | AD428    | Temperature Display                              |
| CD232 Buffalo Countertop Heated Food Display 868mm                                                       | 10       | AD429    | Base Feet                                        |
| CD232 Buffalo Countertop Heated Food Display 868mm                                                       | 11       | <b>A</b> | Door Metal Insert                                |
| CD232 Buffalo Countertop Heated Food Display 868mm                                                       | 12       | 2        | Door Glass                                       |
| CD232 Buffalo Countertop Heated Food Display 868mm                                                       | 13       | AK170    | Door Handle                                      |
| CD232 Buffalo Countertop Heated Food Display 868mm                                                       | 14       | <b>A</b> | Left Pillar                                      |
| CD232 Buffalo Countertop Heated Food Display 868mm                                                       | 15       | 2        | Right Panel                                      |
| CD232 Buffalo Countertop Heated Food Display 868mm                                                       | 16       | <b>A</b> | Side Glass                                       |
| CD232 Buffalo Countertop Heated Food Display 868mm                                                       | 17       | 2        | Left Panel                                       |
| CD232 Buffalo Countertop Heated Food Display 868mm                                                       | 18       | AK171    | Bottom Left Small Bracket                        |
| CD232 Buffalo Countertop Heated Food Display 868mm                                                       | 19       | AK172    | Bottom Right Small Bracket                       |
| CD232 Buffalo Countertop Heated Food Display 868mm                                                       | 20       |          | Left Shelf Bracket                               |
| CD232 Buffalo Countertop Heated Food Display 868mm                                                       | 21       | -        | Right Shelf Bracket                              |
| CD232 Buffalo Countertop Heated Food Display 868mm                                                       | 22       | <b>A</b> | Right Pillar                                     |
| CD232 Buffalo Countertop Heated Food Display 868mm                                                       | 23       | <b>A</b> | Stainless Light Cover                            |
| CD232 Buffalo Countertop Heated Food Display 868mm                                                       | 24       |          | Curved Front Glass                               |
| CD232 Buffalo Countertop Heated Food Display 868mm                                                       | 25       |          | Sliding Glass Track                              |
| CD232 Buffalo Countertop Heated Food Display 868mm                                                       | 26-1     | AD738    | Top Chrome Shelf 1                               |
| CD232 Buffalo Countertop Heated Food Display 868mm                                                       | 26-2     | AD422    | Middle Chrome Shelf 2                            |
| CD232 Buffalo Countertop Heated Food Display 868mm                                                       | 26-3     | AD739    | Bottom Chrome Shelf 3 (The Biggest)              |
| CD232 Buffalo Countertop Heated Food Display 868mm                                                       | 27       |          | Sliding Door Track                               |
| CD232 Buffalo Countertop Heated Food Display 868mm                                                       | 28       | AD431    | V-Shaped Heating Element                         |
| CD232 Buffalo Countertop Heated Food Display 868mm                                                       | 29       | <b>A</b> | Chassis Of Heater                                |
| CD232 Buffalo Countertop Heated Food Display 868mm                                                       | 30       | <b>A</b> | Heater Brace                                     |
| CD232 Buffalo Countertop Heated Food Display 868mm                                                       | 31       | 2        | Radiator Bottom Plate                            |
| CD232 Buffalo Countertop Heated Food Display 868mm                                                       | 32       | <b>A</b> | Water Box                                        |
| CD232 Buffalo Countertop Heated Food Display 868mm                                                       | 33       | <b>A</b> | Stainless Housing                                |
| CD232 Buffalo Countertop Heated Food Display 868mm<br>CD232 Buffalo Countertop Heated Food Display 868mm | 34<br>36 | *        | LED Light<br>Side Board Of Light Cover           |
|                                                                                                          |          |          |                                                  |
| CD232 Buffalo Countertop Heated Food Display 868mm                                                       | 37       | AF955    | T1M/33 Control 150°C/Thermal Cutout              |

| Exploded diagram and spare parts list (CD232)      |     |       | Rev.9                              |
|----------------------------------------------------|-----|-------|------------------------------------|
| CD232 Buffalo Countertop Heated Food Display 868mm | 38  | AF954 | T1/33 Control 125°C/Thermal Cutout |
| CD232 Buffalo Countertop Heated Food Display 868mm | N/A | A     | White Rubber Strip/Door Seal       |
| CD232 Buffalo Countertop Heated Food Display 868mm | N/A | A     | Ruber for Curved Front Glass       |
| CD232 Buffalo Countertop Heated Food Display 868mm | N/A | A     | Ruber for Side Glass               |
| CD232 Buffalo Countertop Heated Food Display 868mm | N/A | Â     | Ruber for Stainless Housing        |